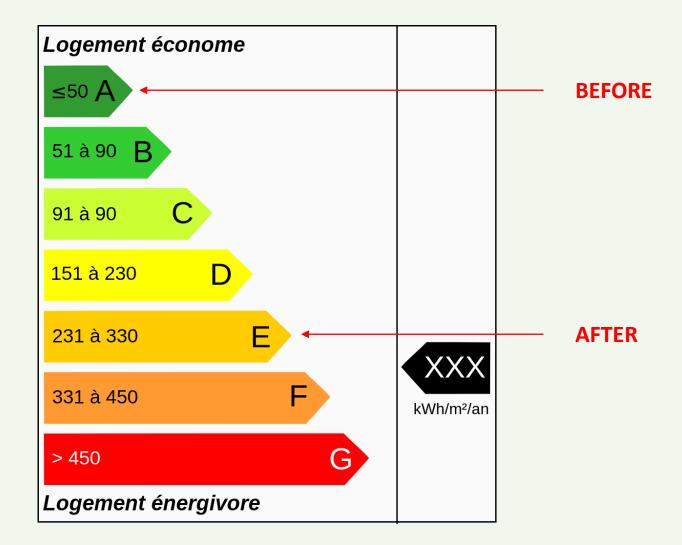

# Energy performance

The purpose of the ECD is to assess the energy consumption of a dwelling.

# Greenhouse gas

The energy retrofit of a building significantly reduces greenhouse gas emissions.