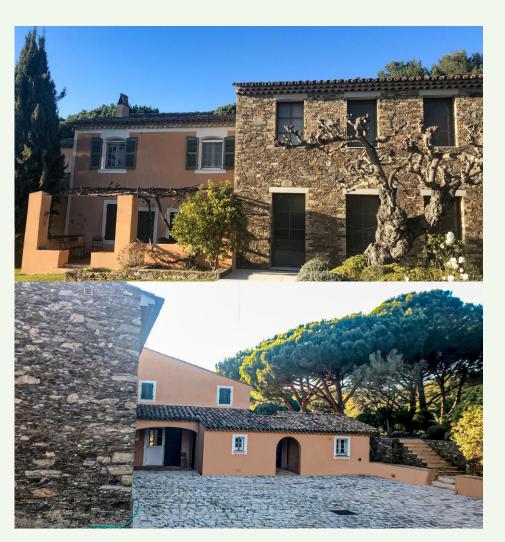

#### Construction and renovation of three villas in Ramatuelle

#### **PROJECT**

House A is designed and realized according to the label «BEPOS» (Building with Positive Energy).

Houses B and C are renovations.

- Thermal studies: heating, ventilation, air conditioning.
- Plumbing and sanitary studies.
- Strong and weak current electrical engineering studies.
- Technical home automation studies including multimedia.