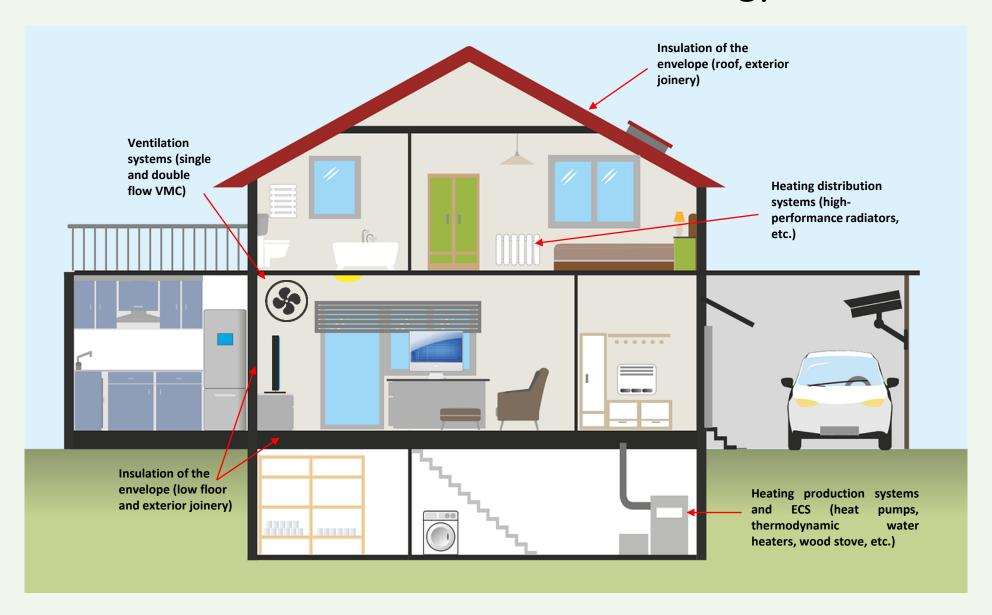

*thermal studies** and **simulations** and **eco-responsible development**.

Let's meet and together, be the actors of future intelligent and sustainable buildings.



# Do you have an ecological transition and energy renovation project?

#### You wish to:

- ☐ Making energy savings
- ☐ Improve your comfort of life
- ☐ Helping to build a greener world
- ☐ You are committed to respect for the environment
- ☐ Take advantage of the state aid for the realization of your housing



# What is energy retrofit?

This is all the work that reduces the energy consumption of a building: in other words, to make it **economical**.

This makes it possible to become aware of the economic and ecological issues related to the energy transition.



### Presentation of the main elements of energy renovation





# Our expertise









# Energy performance

The purpose of the ECD is to assess the energy consumption of a dwelling.





# Greenhouse gas

The energy retrofit of a building significantly reduces greenhouse gas emissions.





# Financial aid in France





### Financial aid in France

#### Maprimrénov'



### Aide « Habiter mieux sérénité » de l'Anah







| What is it?                                                                                                                                                    | For?                                                      | What kind of accommodation?                              |
|----------------------------------------------------------------------------------------------------------------------------------------------------