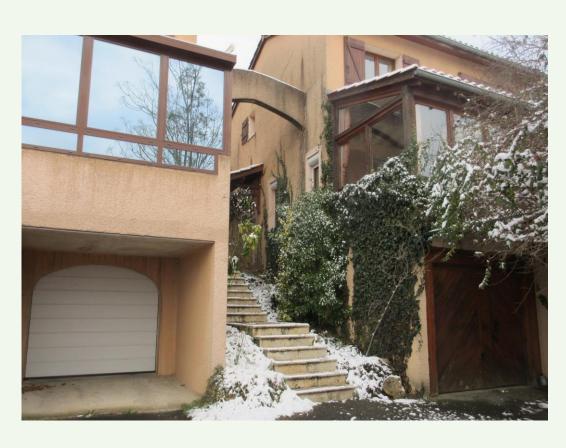

#### Rehabilitation of a mansion with garden

#### **PROJECT**

Rehabilitation of a building for residential use distributed over 3 floors (basement - ground floor - R+1), equipped with geothermal with a heat pump, video-surveillance, access control, LED lighting. There is also, inside, a swimming pool, hammam, fitness. The use is managed in KNX/Creston allowing remote supervision and user comfort.

#### **MISSION**

Maintenance and operation of the building.

- -Underfloor heating / Air conditioning / Fan coil.
- -Swimming pool technical equipment including pool heating.
- -Electrical studies: power balance and electrical calculation notes.
- -Strong and weak current electrical engineering studies.
- -Technical studies on home automation including multimedia.
- -Mission of execution studies for the production of electrical panels.