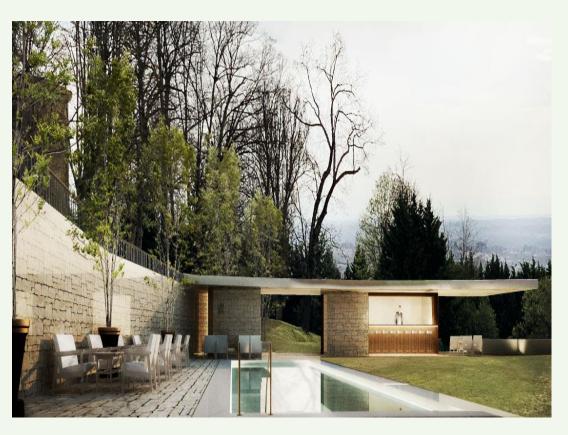

#### Rehabilitation of a mansion with garden

#### **PROJECT**

Rehabilitation of a building for residential use distributed over 3 floors (basement - ground floor - R+1), equipped with geothermal with a heat pump, video-surveillance, access control, LED lighting. There is also, inside, a swimming pool, hammam, fitness. The use is managed in KNX/Creston allowing remote supervision and user comfort.

#### **MISSION**

Maintenance and operation of the building.

- -Underfloor heating / Air conditioning / Fan coil.
- -Swimming pool technical equipment including pool heating.
- -Electrical studies: power balance and electrical calculation notes.
- -Strong and weak current electrical engineering studies.
- -Technical studies on home automation including multimedia.
- -Mission of execution studies for the production of electrical panels.