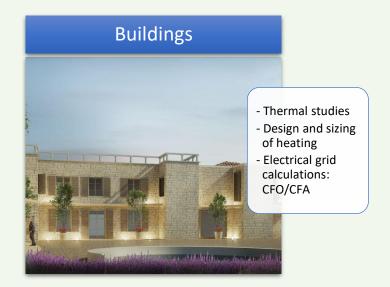

#### Construction and renovation of three villas in Ramatuelle

#### **PROJECT**

House A is designed and realized according to the label «BEPOS» (Building with Positive Energy).

Houses B and C are renovations.

- Thermal studies: heating, ventilation, air conditioning.
- Plumbing and sanitary studies.
- Strong and weak current electrical engineering studies.
- Technical home automation studies including multimedia.