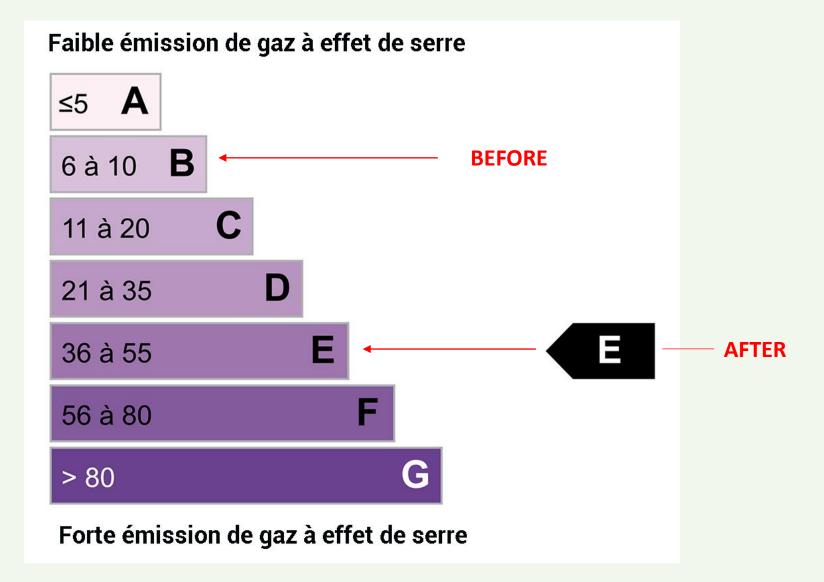

# Greenhouse gas

The energy retrofit of a building significantly reduces greenhouse gas emissions.