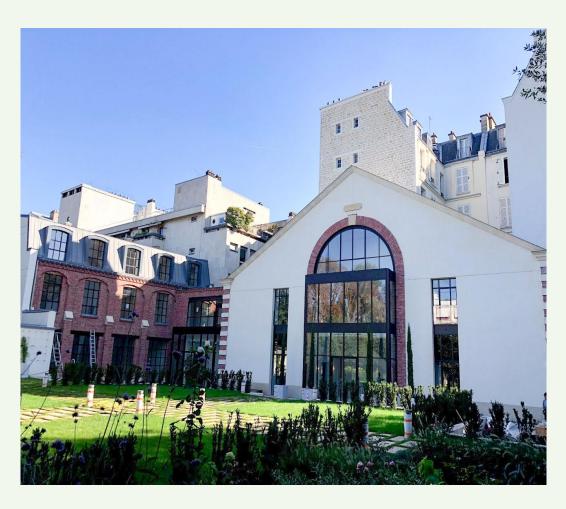

#### Renovation of the restaurant 1802 - Besançon

#### **PROJECT**

Renovation of the restaurant «1802» of 255 m<sup>2</sup> located in the center of Besançon, which can accommodate 96 people.

- Thermal studies: heating, ventilation, air conditioning.
- Plumbing and sanitary studies.
- Electrical engineering studies strong and weak currents.