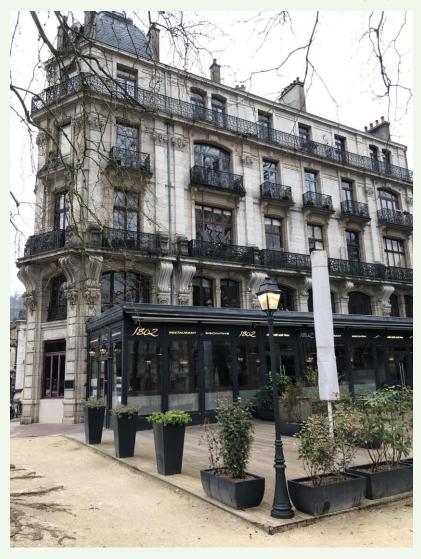

#### Renovation of the restaurant 1802 - Besançon

#### **PROJECT**

Renovation of the restaurant «1802» of 255 m<sup>2</sup> located in the center of Besançon, which can accommodate 96 people.

- Thermal studies: heating, ventilation, air conditioning.
- Plumbing and sanitary studies.
- Electrical engineering studies strong and weak currents.